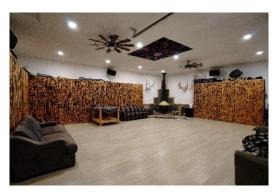

# Ripple Room Rental Price List - January 2024

## Room \$225 for 3 hours

#### Includes:

- 30 folding chairs
- (2) 6' tables, (1) 4' table, (1) 4' round table
- Firewood
- Speaker system
- Farm Tour
- Access to grounds visit farm animals, sledding, or hiking

Birthday Party Package (designed for Children but all ages welcome)